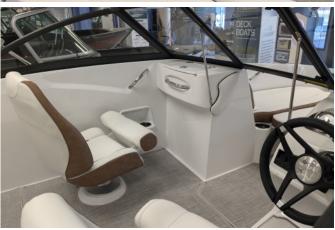

## Options

- Yamaha Mechanical Pre-Rig
- Cable Steering with Tilt Helm
- Seaside Blue Exterior with White Bottom Color
- White/Brown Upholstery
- Bow Filler Cushion
- Bimini Top
- Cockpit and Bow Cover
- Seagrass Flooring
- Garmin Striker 4 & Transducer
- Battery Switch
- Stainless Steel Removable Ski Pole