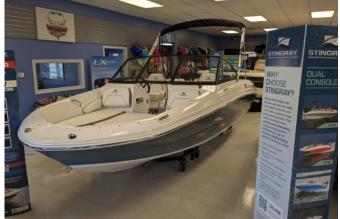

# 2025 Stingray 191DC - Seaside Blue/White

Make: Stingray HIN: PNYUS3HWI425 Dimensions: 0.00in x 0.00in x 0.00in

## Options

- Yamaha Mechanical Pre-Rig
- Cable Steering with Tilt Helm
- Seaside Blue Exterior with White Bottom Color
- White/Brown Upholstery
- Bow Filler Cushion
- Bimini Top
- Cockpit and Bow Cover
- Seagrass Flooring
- Garmin Striker 4 & Transducer
- Battery Switch
- Stainless Steel Removable Ski Pole