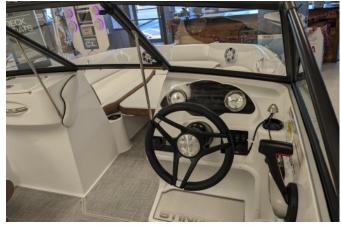

## Options

- Yamaha Mechanical Pre-Rig
- Cable Steering with Tilt Helm
- Seaside Blue Exterior with White Bottom Color
- White/Brown Upholstery
- Bow Filler Cushion
- Bimini Top
- Cockpit and Bow Cover
- Seagrass Flooring
- Garmin Striker 4 & Transducer
- Battery Switch
- Stainless Steel Removable Ski Pole