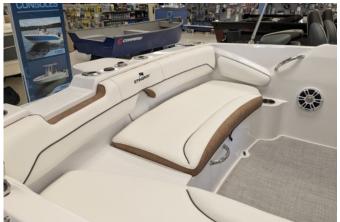

## Options

- Yamaha Mechanical Pre-Rig
- Cable Steering with Tilt Helm
- Seaside Blue Exterior with White Bottom Color
- White/Brown Upholstery
- Bow Filler Cushion
- Bimini Top
- Cockpit and Bow Cover
- Seagrass Flooring
- Garmin Striker 4 & Transducer
- Battery Switch
- Stainless Steel Removable Ski Pole