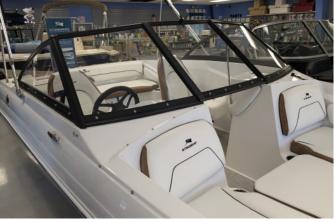

# 2025 Stingray 191DC - Seaside Blue/White

Make: Stingray HIN: PNYUS3HWI425 Dimensions: 0.00in x 0.00in x 0.00in

## Options

- Yamaha Mechanical Pre-Rig
- Cable Steering with Tilt Helm
- Seaside Blue Exterior with White Bottom Color
- White/Brown Upholstery
- Bow Filler Cushion
- Bimini Top
- Cockpit and Bow Cover
- Seagrass Flooring
- Garmin Striker 4 & Transducer
- Battery Switch
- Stainless Steel Removable Ski Pole