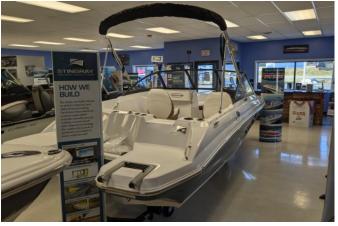

# 2025 Stingray 191DC - Seaside Blue/White

Make: Stingray HIN: PNYUS3HWI425 Dimensions: 0.00in x 0.00in x 0.00in

## Options

- Yamaha Mechanical Pre-Rig
- Cable Steering with Tilt Helm
- Seaside Blue Exterior with White Bottom Color
- White/Brown Upholstery
- Bow Filler Cushion
- Bimini Top
- Cockpit and Bow Cover
- Seagrass Flooring
- Garmin Striker 4 & Transducer
- Battery Switch
- Stainless Steel Removable Ski Pole