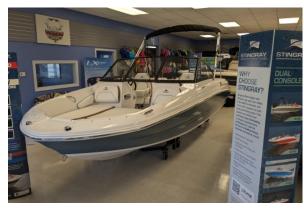

# 2025 Stingray 191DC - Seaside Blue/White

Make: Stingray HIN: PNYUS3HWI425 Dimensions: 0.00in x 0.00in x 0.00in

## Options

- Yamaha Mechanical Pre-Rig
- Cable Steering with Tilt Helm
- Seaside Blue Exterior with White Bottom Color
- White/Brown Upholstery
- Bow Filler Cushion
- Bimini Top
- Cockpit and Bow Cover
- Seagrass Flooring
- Garmin Striker 4 & Transducer
- Battery Switch
- Stainless Steel Removable Ski Pole