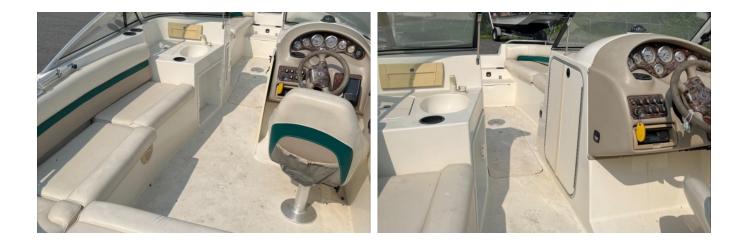

## 1999 Stingray 220DS

Make: Stingray HIN: PNYUSDF7F999 Dimensions: 0.00in x 0.00in x 0.00in

Price: \$8,995.00

**Short Description** With 5.7 Mercruiser engine.

## Description

1999 Stingray 220DS 5.7 Mercruiser Alpha 1 Stored indoors and serviced yearly. Garmin Echomap Plus 44CV with Transducer. Includes BOTH Bimini set with full surround canvas/windows PLUS full set of mooring covers. No Trailer included but we can sell you one.

Low Hours 369 Hrs.