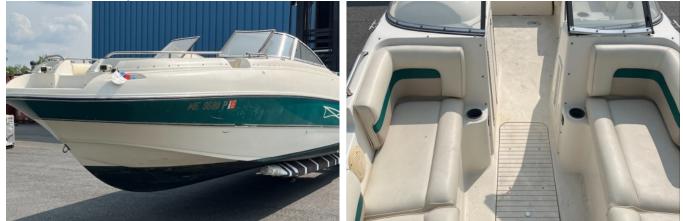

## 1999 Stingray 220DS

Make: Stingray HIN: PNYUSDF7F999 Dimensions: 0.00in x 0.00in x 0.00in

Price: \$8,995.00

**Short Description** With 5.7 Mercruiser engine.

## Description

1999 Stingray 220DS 5.7 Mercruiser Alpha 1 Stored indoors and serviced yearly. Garmin Echomap Plus 44CV with Transducer. Includes BOTH Bimini set with full surround canvas/windows PLUS full set of mooring covers. No Trailer included but we can sell you one.

Low Hours 369 Hrs.