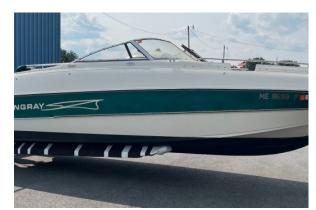

## 1999 Stingray 220DS

Make: Stingray HIN: PNYUSDF7F999 Dimensions: 0.00in x 0.00in x 0.00in

Price: \$8,995.00

**Short Description** With 5.7 Mercruiser engine.

## Description

1999 Stingray 220DS 5.7 Mercruiser Alpha 1 Stored indoors and serviced yearly. Garmin Echomap Plus 44CV with Transducer. Includes BOTH Bimini set with full surround canvas/windows PLUS full set of mooring covers. No Trailer included but we can sell you one.

Low Hours 369 Hrs.