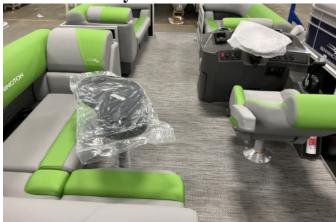

## **Options**

- Panel Color Metallic Black
- Accent Panel Color Metallic Lime Green
- Canvas Black
- Base Vinyl Shadow Grey
- Standard Dimension Brushed Silver Logo
- Trim Accent Anthracite
- Silver Seagrass Flooring
- Base Furniture
- Rockford Pmx2 Upgrade
- Lighted Bimini Top
- Curved Bimini Top
- Upgraded Captains Chair Recliner
- Uprgraded Table
- Extended Aft Deck
- Seastar Helm With Tilt
- Yamaha Command Link
- Rub Rail Protector
- Washdown
- Heavy Duty Rub Rail