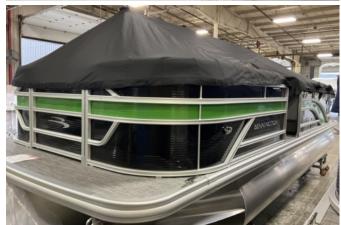

## 2024 Bennington 20SL Tripletoon - Midnight Black

Make: Bennington HIN: ETWC1674H324

**Dimensions:** 0.00in x 0.00in x 0.00in

Price: \$69,987.00 \$47,995.00

**Short Description** 

Includes Yamaha F115XB

## **Options**

- Panel Color Metallic Black
- Accent Panel Color Metallic Lime Green
- Canvas Black
- Base Vinyl Shadow Grey
- Standard Dimension Brushed Silver Logo
- Trim Accent Anthracite
- Silver Seagrass Flooring
- Base Furniture
- Rockford Pmx2 Upgrade
- Lighted Bimini Top
- Curved Bimini Top
- Upgraded Captains Chair Recliner
- Uprgraded Table
- Extended Aft Deck
- Seastar Helm With Tilt
- Yamaha Command Link
- Rub Rail Protector
- Washdown
- Heavy Duty Rub Rail