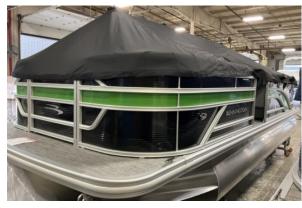

## 2024 Bennington 20SL Tripletoon - Midnight Black

Make: Bennington HIN: ETWC1674H324

**Dimensions:** 0.00in x 0.00in x 0.00in

Price: \$69,987.00 \$47,995.00

**Short Description** 

Includes Yamaha F115XB

## **Options**

- Panel Color Metallic Black
- Accent Panel Color Metallic Lime Green
- Canvas Black
- Base Vinyl Shadow Grey
- Standard Dimension Brushed Silver Logo
- Trim Accent Anthracite
- Silver Seagrass Flooring
- Base Furniture
- Rockford Pmx2 Upgrade
- Lighted Bimini Top
- Curved Bimini Top
- Upgraded Captains Chair Recliner
- Uprgraded Table
- Extended Aft Deck
- Seastar Helm With Tilt
- Yamaha Command Link
- Rub Rail Protector
- Washdown
- Heavy Duty Rub Rail