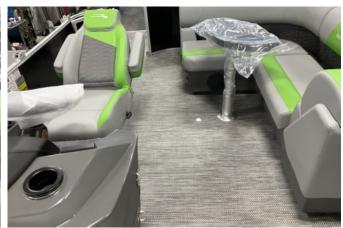

## **Options**

- Panel Color Metallic Black
- Accent Panel Color Metallic Lime Green
- Canvas Black
- Base Vinyl Shadow Grey
- Standard Dimension Brushed Silver Logo
- Trim Accent Anthracite
- Silver Seagrass Flooring
- Base Furniture
- Rockford Pmx2 Upgrade
- Lighted Bimini Top
- Curved Bimini Top
- Upgraded Captains Chair Recliner
- Uprgraded Table
- Extended Aft Deck
- Seastar Helm With Tilt
- Yamaha Command Link
- Rub Rail Protector
- Washdown
- Heavy Duty Rub Rail