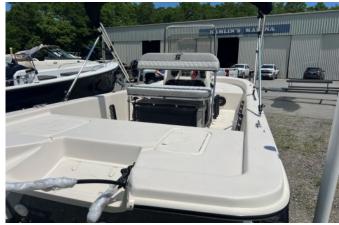

Phone: - Email:

# 2025 Carolina Skiff E18JVXCC - Gray



Make: Carolina Skiff HIN: EKH0S253F525

**Dimensions:** 0.00in x 0.00in x 0.00in

Price: \$42,567.00 \$33,495.00

### **Short Description**

With Yamaha F70 and Aluminum Bunk Trailer

#### **Options**

- Bimini 65" Top with Black Boot
- Full Graphite Grey Hull Color
- Grey Upholstery
- Yamaha Controls
- Power Grip Stainless Steel Steering Wheel
- Compact Audio Solution JBL Bluetooth Receiver and Four Marine Speakers

# **Specification**

| Unit Definitions   |          |
|--------------------|----------|
| Location           | Hampden  |
| New/Used/Brokerage | New      |
| Status             | In Stock |

## **Product Gallery**