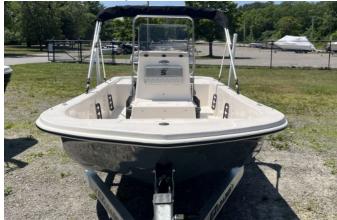

# 2025 Carolina Skiff E18JVXCC - Gray

Make: Carolina Skiff HIN: EKH0S253F525

**Dimensions:** 0.00in x 0.00in x 0.00in

Price: \$42,567.00 \$33,495.00

#### **Options**

- Bimini 65" Top with Black Boot
- Full Graphite Grey Hull Color
- Grey Upholstery
- Yamaha Controls
- Power Grip Stainless Steel Steering Wheel
- Compact Audio Solution JBL Bluetooth Receiver and Four Marine Speakers