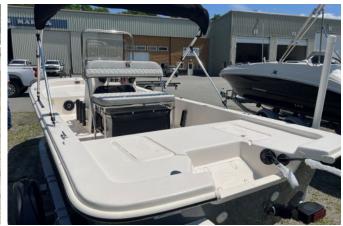

# 2025 Carolina Skiff E18JVXCC - Gray

Make: Carolina Skiff HIN: EKH0S253F525

**Dimensions:** 0.00in x 0.00in x 0.00in

Price: \$42,567.00 \$33,495.00

#### **Options**

- Bimini 65" Top with Black Boot
- Full Graphite Grey Hull Color
- Grey Upholstery
- Yamaha Controls
- Power Grip Stainless Steel Steering Wheel
- Compact Audio Solution JBL Bluetooth Receiver and Four Marine Speakers