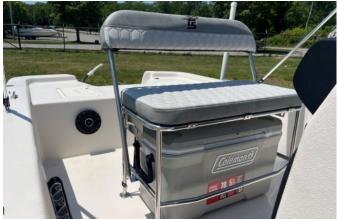

Phone: - Email:

# 2025 Carolina Skiff E18JVXCC - Gray



Make: Carolina Skiff HIN: EKH0S253F525

**Dimensions:** 0.00in x 0.00in x 0.00in

Price: \$42,567.00 \$33,495.00

### **Short Description**

With Yamaha F70 and Aluminum Bunk Trailer

#### **Options**

- Bimini 65" Top with Black Boot
- Full Graphite Grey Hull Color
- Grey Upholstery
- Yamaha Controls
- Power Grip Stainless Steel Steering Wheel
- Compact Audio Solution JBL Bluetooth Receiver and Four Marine Speakers

# **Specification**

| Unit Definitions   |          |
|--------------------|----------|
| Location           | Hampden  |
| New/Used/Brokerage | New      |
| Status             | In Stock |

## **Product Gallery**