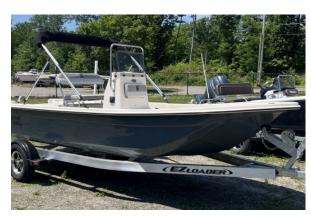

# 2025 Carolina Skiff E18JVXCC - Gray

Make: Carolina Skiff HIN: EKH0S253F525

**Dimensions:** 0.00in x 0.00in x 0.00in

Price: \$42,567.00 \$33,495.00

### **Short Description**

With Yamaha F70 and Aluminum Bunk Trailer

#### **Options**

- Bimini 65" Top with Black Boot
- Full Graphite Grey Hull Color
- Grey Upholstery
- Yamaha Controls
- Power Grip Stainless Steel Steering Wheel
- Compact Audio Solution JBL Bluetooth Receiver and Four Marine Speakers