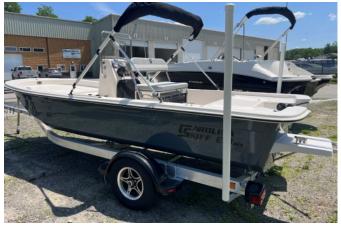

# 2025 Carolina Skiff E18JVXCC - Gray

Make: Carolina Skiff HIN: EKH0S253F525

**Dimensions:** 0.00in x 0.00in x 0.00in

Price: \$42,567.00 \$33,495.00

#### **Options**

- Bimini 65" Top with Black Boot
- Full Graphite Grey Hull Color
- Grey Upholstery
- Yamaha Controls
- Power Grip Stainless Steel Steering Wheel
- Compact Audio Solution JBL Bluetooth Receiver and Four Marine Speakers