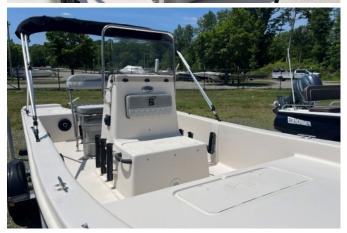

Phone: - Email:

# 2025 Carolina Skiff E18JVXCC - Gray



Make: Carolina Skiff HIN: EKH0S253F525

**Dimensions:** 0.00in x 0.00in x 0.00in

Price: \$42,567.00 \$33,495.00

### **Short Description**

With Yamaha F70 and Aluminum Bunk Trailer

#### **Options**

- Bimini 65" Top with Black Boot
- Full Graphite Grey Hull Color
- Grey Upholstery
- Yamaha Controls
- Power Grip Stainless Steel Steering Wheel
- Compact Audio Solution JBL Bluetooth Receiver and Four Marine Speakers

# **Specification**

| Unit Definitions   |          |
|--------------------|----------|
| Location           | Hampden  |
| New/Used/Brokerage | New      |
| Status             | In Stock |

## **Product Gallery**