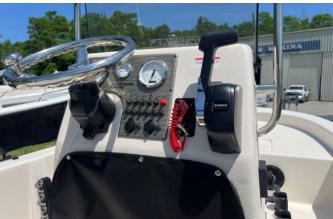

Phone: - Email:

# 2025 Carolina Skiff E18JVXCC - Gray



Make: Carolina Skiff HIN: EKH0S253F525

**Dimensions:** 0.00in x 0.00in x 0.00in

Price: \$42,567.00 \$33,495.00

### **Short Description**

With Yamaha F70 and Aluminum Bunk Trailer

#### **Options**

- Bimini 65" Top with Black Boot
- Full Graphite Grey Hull Color
- Grey Upholstery
- Yamaha Controls
- Power Grip Stainless Steel Steering Wheel
- Compact Audio Solution JBL Bluetooth Receiver and Four Marine Speakers

# **Specification**

| Unit Definitions   |          |
|--------------------|----------|
| Location           | Hampden  |
| New/Used/Brokerage | New      |
| Status             | In Stock |

## **Product Gallery**