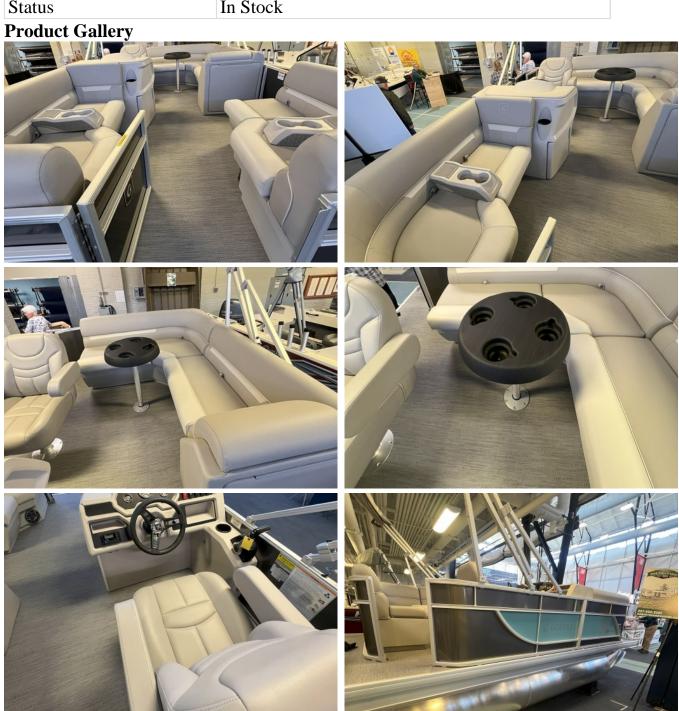

## **Options**

- Stainless Steel Fixed Cleats
- Standard Fixed Pedestal
- Tubes; 23 Inches Outer
- Rail Skin Full Height
- Keel Strips Standard
- Stereo -Clarion Basic, CMM-10 Head Unit with LCD Display, Bluetooth, 4X20W RMS Output
- Playpen Cover Snapless Gray
- Flooring Full Platinum Weave
- (2) Non RGB Speakers with Gray Grills
- Transom 20 Inches
- Yamaha Pre-Rig
- Standard Nylon Canopy Brackets
- Cupholder Movable 2 Standard
- Rail Frame Color Anodized Silver
- Corner Castings Silver
- Ladder Silver EZ Climb Stern
- Rub Rail Aluminum Silver
- Vinyl Accent Color Glacier
- Steering Cable
- Outside Skirting
- Standard Gauges
- Round Table Stern with Built-In Cup Holders

- Captain's Chair Swivel, Slider, Fold Down Arms with a 10" Fixed Pedestal
- Canopy Manual with Protective Boot Gray
- Canopy Frame Anodized Silver
- Base Vinyl Color Warm Gray Interior
- Graphics Mid Body Lagoon
- Rail Skin Color Charcoal