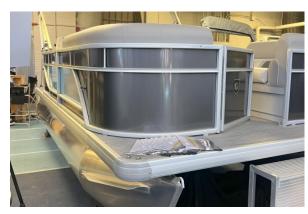

## 2025 Godfrey EX1680CX - Charcoal

Make: Godfrey

HIN: GDY79549A525

**Dimensions:** 0.00in x 0.00in x 0.00in

Price: \$36,684.00 \$28,499.00

**Short Description** 

Includes Yamaha T25LWTC

- Captain's Chair Swivel, Slider, Fold Down Arms with a 10" Fixed Pedestal
- Canopy Manual with Protective Boot Gray
- Canopy Frame Anodized Silver
- Base Vinyl Color Warm Gray Interior
- Graphics Mid Body Lagoon
- Rail Skin Color Charcoal