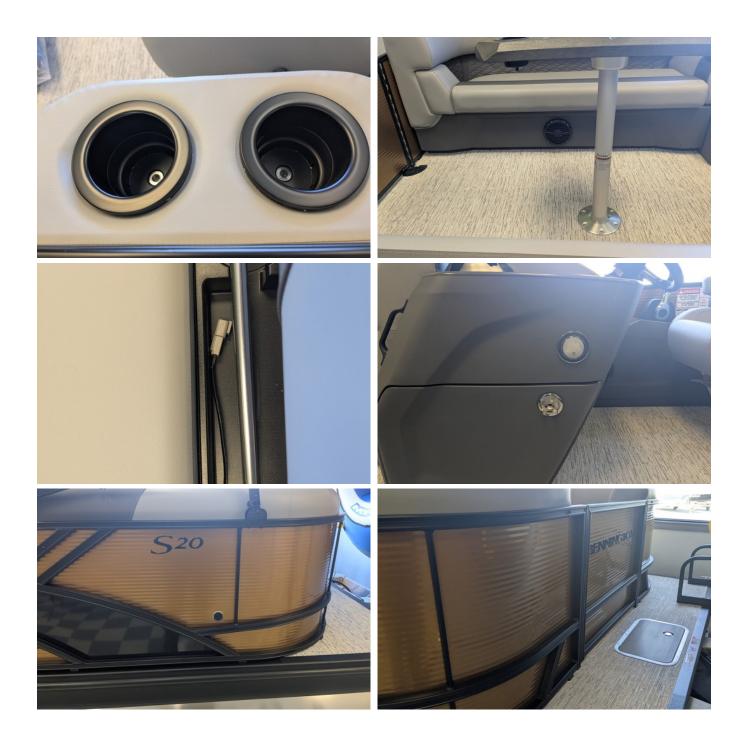

# 2025 Bennington 20SSRSE Pontoon Boat -Gold/Black

Make: Bennington HIN: ETWS1470J425 Dimensions: 0.00in x 0.00in x 0.00in

#### Description

Yamaha Mechanical Pre-Rig **Steering - Tilt Steering** Battery: Single Switch **Blackout Logos** Canvas - Midnight Black Base/Accent - Shadow Grey/Carbon Shadow Grey Ironwood Dash Accent Wireless Charger Blackout Luxe Package Windscreen **Delete Mooring Cover** Bimini - Black Black Rub Rail Insert Panel - Olaedo Gold Accent - Smooth Gemini Black Serene Soft Touch Vinyl with Simtex Accents and Diamond Pressed Lumbar Valencia Grey Analog Rocker Switching Analog VeeThree Gauges Captain's High-Back Recliner