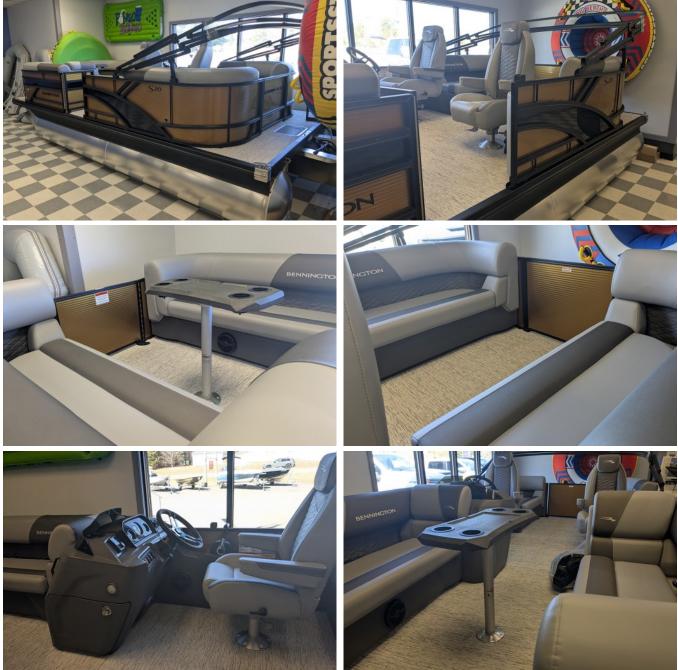

# 2025 Bennington 20SSRSE Pontoon Boat -Gold/Black

Make: Bennington HIN: ETWS1470J425 Dimensions: 0.00in x 0.00in x 0.00in

#### Description

Yamaha Mechanical Pre-Rig **Steering - Tilt Steering** Battery: Single Switch **Blackout Logos** Canvas - Midnight Black Base/Accent - Shadow Grey/Carbon Shadow Grey Ironwood Dash Accent Wireless Charger Blackout Luxe Package Windscreen **Delete Mooring Cover** Bimini - Black Black Rub Rail Insert Panel - Olaedo Gold Accent - Smooth Gemini Black Serene Soft Touch Vinyl with Simtex Accents and Diamond Pressed Lumbar Valencia Grey Analog Rocker Switching Analog VeeThree Gauges Captain's High-Back Recliner