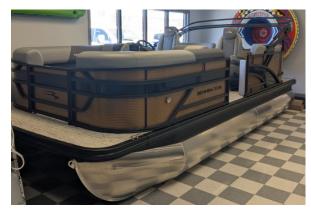

# 2025 Bennington 20SSRSE Pontoon Boat -Gold/Black

Make: Bennington HIN: ETWS1470J425 Dimensions: 0.00in x 0.00in x 0.00in

#### Description

Yamaha Mechanical Pre-Rig **Steering - Tilt Steering** Battery: Single Switch **Blackout Logos** Canvas - Midnight Black Base/Accent - Shadow Grey/Carbon Shadow Grey Ironwood Dash Accent Wireless Charger Blackout Luxe Package Windscreen **Delete Mooring Cover** Bimini - Black Black Rub Rail Insert Panel - Olaedo Gold Accent - Smooth Gemini Black Serene Soft Touch Vinyl with Simtex Accents and Diamond Pressed Lumbar Valencia Grey Analog Rocker Switching Analog VeeThree Gauges Captain's High-Back Recliner