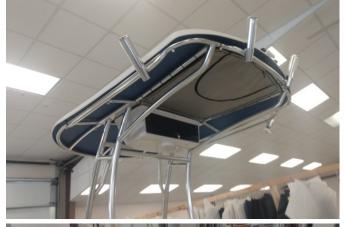

### Options

- Hardshell T-Top
- Ultra Leaning Post with Back Rest
- Power Grip Stainless Steel Steering Wheel
- Bow Cushion Set
- Raw Water Washdown
- Bow Rail
- Hydraulic Steering with Tilt
- Infinity Stereo with 4 Marine Speakers