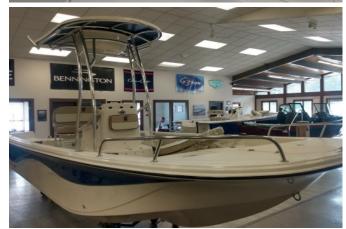

# 2022 Carolina Skiff 21LS - Royal Blue

**Brand:** Carolina Skiff **Product Code:** EKH2Y041F222 **Availability:** In Stock **Dimensions:** 0.00in x 0.00in x 0.00in

## Price: **\$79,998.00** \$52,988.00

**Short Description** With a Honda BF150 Outboard and EZ-Loader R4000 Roller Trailer

### Options

- Hardshell T-Top
- Ultra Leaning Post with Back Rest
- Power Grip Stainless Steel Steering Wheel
- Bow Cushion Set
- Raw Water Washdown
- Bow Rail
- Hydraulic Steering with Tilt
- Infinity Stereo with 4 Marine Speakers