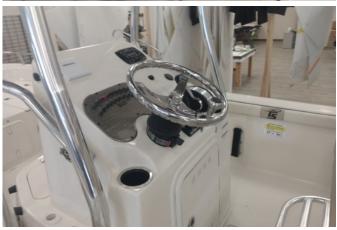

### Options

- Hardshell T-Top
- Ultra Leaning Post with Back Rest
- Power Grip Stainless Steel Steering Wheel
- Bow Cushion Set
- Raw Water Washdown
- Bow Rail
- Hydraulic Steering with Tilt
- Infinity Stereo with 4 Marine Speakers