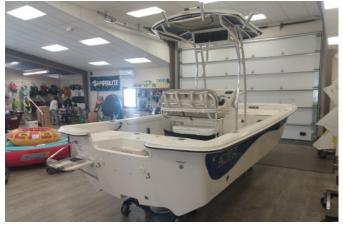

# 2022 Carolina Skiff 21LS - Royal Blue

**Brand:** Carolina Skiff **Product Code:** EKH2Y041F222 **Availability:** In Stock **Dimensions:** 0.00in x 0.00in x 0.00in

## Price: **\$79,998.00** \$52,988.00

**Short Description** With a Honda BF150 Outboard and EZ-Loader R4000 Roller Trailer

### Options

- Hardshell T-Top
- Ultra Leaning Post with Back Rest
- Power Grip Stainless Steel Steering Wheel
- Bow Cushion Set
- Raw Water Washdown
- Bow Rail
- Hydraulic Steering with Tilt
- Infinity Stereo with 4 Marine Speakers