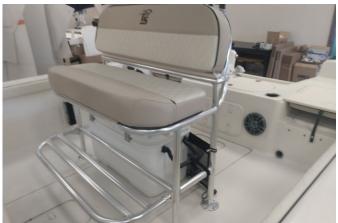

### Options

- Hardshell T-Top
- Ultra Leaning Post with Back Rest
- Power Grip Stainless Steel Steering Wheel
- Bow Cushion Set
- Raw Water Washdown
- Bow Rail
- Hydraulic Steering with Tilt
- Infinity Stereo with 4 Marine Speakers