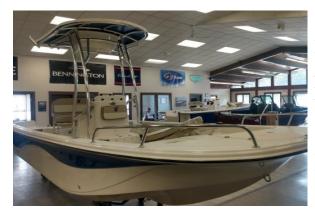

# 2022 Carolina Skiff 21LS - Royal Blue

**Brand:** Carolina Skiff **Product Code:** EKH2Y041F222 **Availability:** In Stock **Dimensions:** 0.00in x 0.00in x 0.00in

## Price: **\$79,998.00** \$52,988.00

**Short Description** With a Honda BF150 Outboard and EZ-Loader R4000 Roller Trailer

### Options

- Hardshell T-Top
- Ultra Leaning Post with Back Rest
- Power Grip Stainless Steel Steering Wheel
- Bow Cushion Set
- Raw Water Washdown
- Bow Rail
- Hydraulic Steering with Tilt
- Infinity Stereo with 4 Marine Speakers